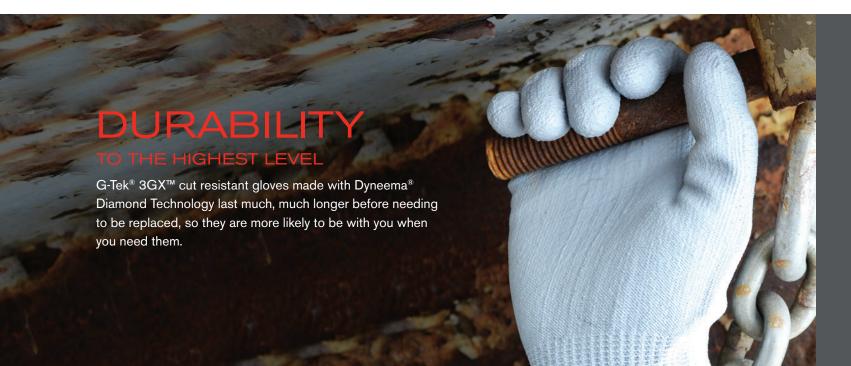

#### G-TEK® 3GX™

Proprietary yarns featuring Dyneema® Diamond Technology and form fitting design, combined with multiple coating technologies to produce G-Tek® 3GX™ – the most comprehensive line of high performance cut resistant gloves.