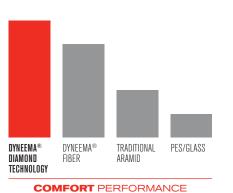

#### TOTAL COMFORT

Dyneema® Diamond Technology fiber is significantly lighter than most other fibers – including standard Dyneema®. When compared to spun aramids, Dyneema® Diamond Technology fiber will retain less heat and feel cooler. And unlike fiberglass, Dyneema® Diamond Technology fibers are very flexible and resist breakage, for assured comfort on the skin.

\* Fiber comparative testing by DSM Laboratories

<sup>\*</sup> Fiber comparative testing by DSM Laboratories