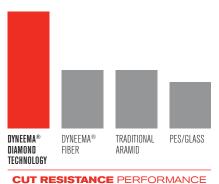

#### 2X THE CUT RESISTANCE

DSM's unique and patent-protected Dyneema® Diamond Technology increases the cut resistance of the yarn by approximately 200% over the standard Dyneema® fiber by embedding specially engineered micro-particles into the polymer. G-Tek® 3GX's proprietary yarns with Dyneema® Diamond Technology boost cut resistance to unprecedented levels.

\* Fiber comparative testing by DSM Laboratories