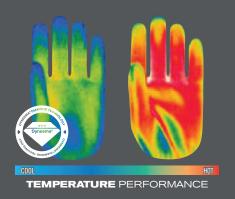

# COOL

#### TO THE TOUCH

G-Tek® 3GX™ gloves made with Dyneema® Diamond Technology will keep your hands cool. Given the fiber's ability to dissipate heat effectively, gloves made with Dyneema® Diamond Technology offer a cool touch. Comparative tests of Dyneema® Diamond Technology versus aramid have proven noticeably better heat release.