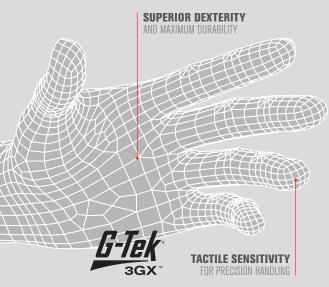

#### G-TEK® 3GX™

Proprietary yarns featuring Dyneema® Diamond Technology and form fitting design, combined with multiple coating technologies to produce G-Tek® 3GX™ – the most comprehensive line of high performance cut resistant gloves.

#### TOTAL COMFORT

Dyneema® Diamond Technology fiber is significantly lighter than most other fibers – including standard Dyneema®. When compared to spun aramids, Dyneema® Diamond Technology fiber will retain less heat and feel cooler. And unlike fiberglass, Dyneema® Diamond Technology fibers are very flexible and resist breakage, for assured comfort on the skin.