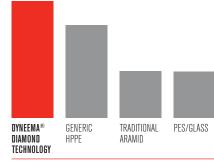

#### HIGH DURABILITY

Dyneema® Diamond Technology fiber is more durable. It will outperform generic HPPE fiber, which is often found to be inconsistent in size and tenacity. G-Tek® 3GX™ gloves made with Dyneema® Diamond Technology offer significantly greater abrasion resistance than those containing fiberglass or aramids. Wear, wash and reuse gloves with Dyneema® Diamond Technology, without sacrificing performance.

**DURABILITY PERFORMANCE** 