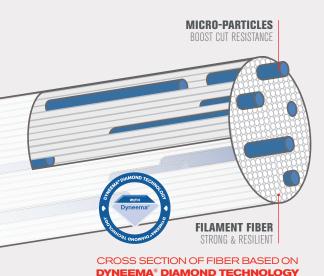

# THE EVOLUTION

DYNEEMA® DIAMOND TECHNOLOGY

Embedded micro-particles strengthen fibers by up to two times, for higher cut scores. Cool touch comfort and lightweight for improved productivity.

#### HIGH DURABILITY

Dyneema® Diamond Technology fiber is more durable. It will outperform generic HPPE fiber, which is often found to be inconsistent in size and tenacity. G-Tek® 3GX™ gloves made with Dyneema® Diamond Technology offer significantly greater abrasion resistance than those containing fiberglass or aramids. Wear, wash and reuse gloves with Dyneema® Diamond Technology, without sacrificing performance.

#### 2X THE CUT RESISTANCE

DSM's unique and patent-protected Dyneema® Diamond Technology increases the cut resistance of the yarn by approximately 200% over the standard Dyneema® fiber by embedding specially engineered micro-particles into the polymer. G-Tek® 3GX's proprietary yarns with Dyneema® Diamond Technology boost cut resistance to unprecedented levels.