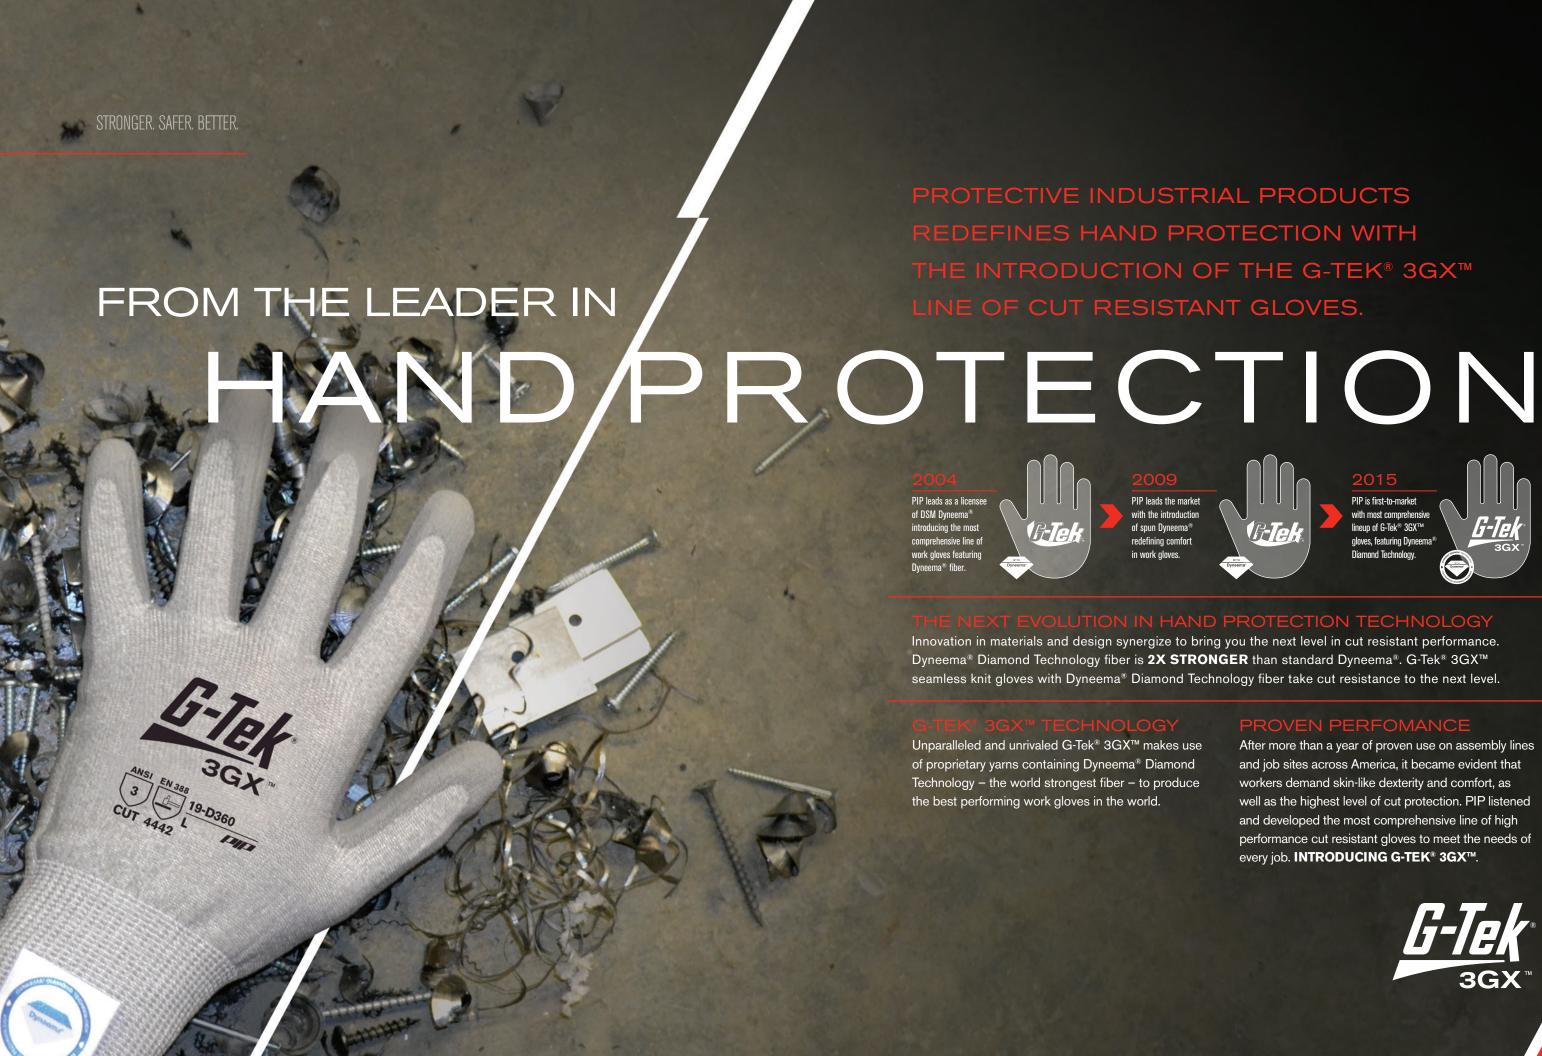

# THE EVOLUTION

DYNEEMA® DIAMOND TECHNOLOGY

Embedded micro-particles strengthen fibers by up to two times, for higher cut scores. Cool touch comfort and lightweight for improved productivity.

#### 2X THE CUT RESISTANCE

DSM's unique and patent-protected Dyneema® Diamond Technology increases the cut resistance of the yarn by approximately 200% over the standard Dyneema® fiber by embedding specially engineered micro-particles into the polymer. G-Tek® 3GX's proprietary yarns with Dyneema® Diamond Technology boost cut resistance to unprecedented levels.