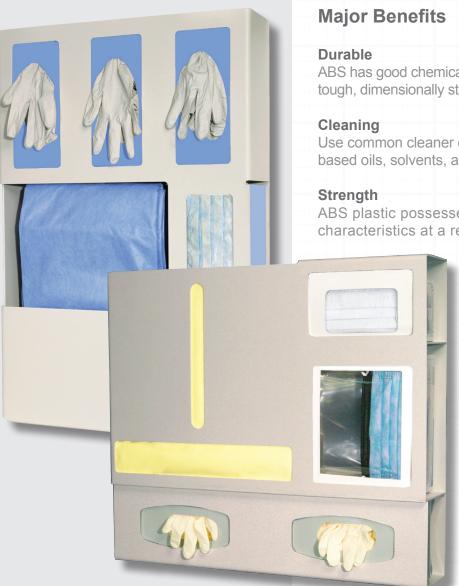

ABS is a copolymer of Acrylonitrile, Butadiene, and Styrene

## **Designed for Long-Term Heavy-Duty Applications**

The combination of copolymers gives ABS an excellent combination of strength, rigidity, and toughness.

ABS has good chemical and stress-cracking resistance. It is tough, dimensionally stable, and will hold up to long-term use.

Use common cleaner or soap and water to clean. Petroleum-based oils, solvents, and paints should not be used.

ABS plastic possesses good strength and performance characteristics at a reasonable cost. These qualities make it

perfect for a wide variety of applications, including medical and laboratory equipment.