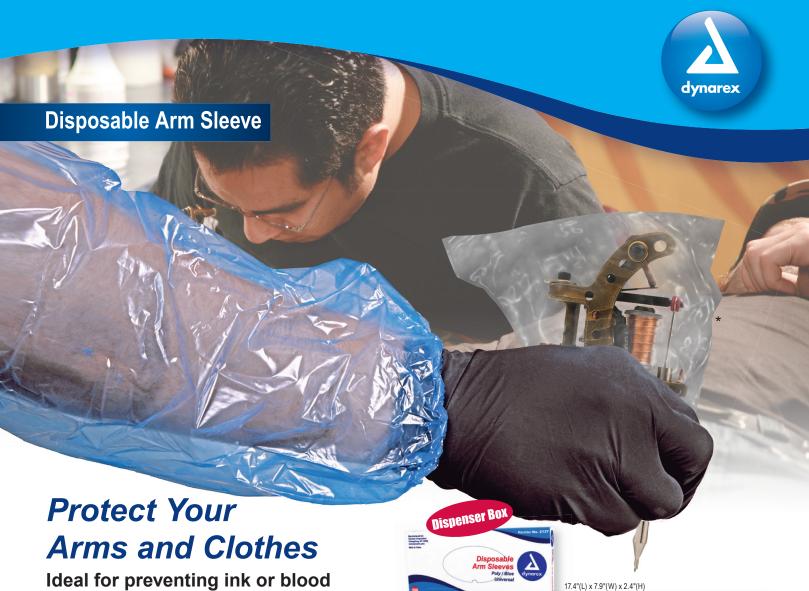

Ideal for preventing ink or blood from getting onto you while working. An elastic cuff is designed for a safe, comfortable fit at the wrist.

- Universal size
- Can easily be worn over short-sleeve and long-sleeve scrubs and shirts
- · A requirement for any serious tattoo artist
- Keep your worksite clean, sterile and professional
  something your clients will appreciate
- Comes in convenient dispenser box
  For many other disposable tattoo supplies, go to www.dynarex.com

Description

Poly / Blue - Universal

Reorder No.

2137

\* Machine Bag (2162) Coming Soon!

\*\*Depending on market demand and Dynarex stock, we will be happy to address any orders for items currently not shown.