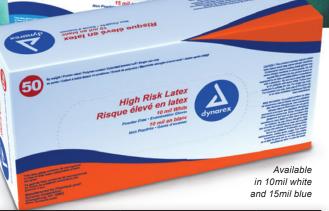

## **High-Risk Latex Examination Gloves**

## Maximum Protection Against Exposure Hazards

- Maximum protection, puncture resistance, durability, comfort, and fit
- 11" to 12" long for greater coverage than standard 9" latex examination gloves
- Polymer coated and ambidextrous
- Textured for secure grip in wet or dry
- Powder free to minimize skin irritation (≤ 2mg of residual powder per glove)
- Thickness & Color: 10mil – 9.8mil finger, 7.9mil palm (white) 15mil – 14.2mil finger, 9.0mil palm (blue)

**Technical Specifications:** Dynarex High-Risk Latex Examination Gloves are medical grade gloves that meet or exceed ASTM D3578 specifications and are NFPA 1999-2013 Certified. They are highly elastic; 700% elongation  $\ge$  9N before aging and 500% elongation  $\ge$  6N after aging. Protein content is 50µg/dm<sup>2</sup> or less. 2310-2314: length  $\ge$  280mm (~11.0"), 2315-2319: length  $\ge$  290mm (~11.4")

High Risk Late:

| Reorder No. | Powder-Free High Risk Latex |                  | Quantity |
|-------------|-----------------------------|------------------|----------|
| 2310        | 10mil<br>White              | Exam Gloves - S  | 10/50/cs |
| 2311        |                             | Exam Gloves - M  | 10/50/cs |
| 2312        |                             | Exam Gloves - L  | 10/50/cs |
| 2313        |                             | Exam Gloves - XL | 10/50/cs |
| 2315        | 15mil<br>Blue               | Exam Gloves - S  | 10/50/cs |
| 2316        |                             | Exam Gloves - M  | 10/50/cs |
| 2317        |                             | Exam Gloves - L  | 10/50/cs |
| 2318        |                             | Exam Gloves - XL | 10/50/cs |