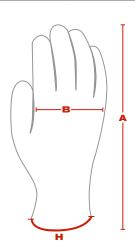

## **DIMENSIONS** (in/cm)

|   | S          | М           | L           | XL          |
|---|------------|-------------|-------------|-------------|
| A | 9.0 / 22.9 | 10.0 / 25.4 | 10.5 / 26.7 | 11.0 / 27.9 |
| В | 3.6 / 9.1  | 4.0 / 10.2  | 4.1 / 10.4  | 4.3 / 10.9  |
| Н | ☐ White    | Red         | Yellow      | Green       |