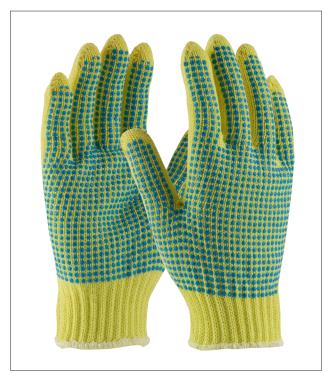

# KUT-GARD® KNIT KEVLAR® GLOVE WITH DOUBLE-SIDED PVC DOT GRIP - MEDIUM WEIGHT

- Kut-Gard®100% Kevlar®, 7 gauge, medium weight, PVC dots two sides
- Dupont Kevlar® brand fiber provides high tensile strength relative to its weight up to five times stronger than steel
- Kevlar® yarn is designed to be cut resistant
- Kevlar® will not melt, ignite or conduct electricity
- Seamless knit construction protects hands without sacrificing comfort or dexterity
- PVC dots provide enhanced grip and extra cut and abrasion resistance
- · Color coded cuffs to easily identify size

## **TECHNICAL DATA**

| MATERIAL           | Kevlar®, PVC                                          |  |  |
|--------------------|-------------------------------------------------------|--|--|
| COLOR              | Shell: Yellow, PVC Dots: Blue                         |  |  |
| CUFF STYLE         | Elastic knit                                          |  |  |
| SIZES              | S - XL                                                |  |  |
| PACKAGING          | 1 pair per bag, 12 pairs per dozen, 12 dozen per case |  |  |
| CASE               | 20" x 13" x 16" / 50.8cm x 33cm x 40.6cm              |  |  |
| CASE WEIGHT (S-XL) | 19 lbs / 8.6 kg                                       |  |  |
| C00                | ASU                                                   |  |  |