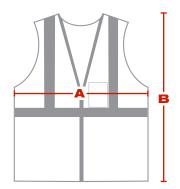

## **DIMENSIONS** (in/cm)

|   | M / XL   | 2X / 5X  |      |      |  |
|---|----------|----------|------|------|--|
| A | 44.1/112 | 49.2/125 | <br> | <br> |  |
| В | 24.4/62  | 24.4/62  | <br> | <br> |  |