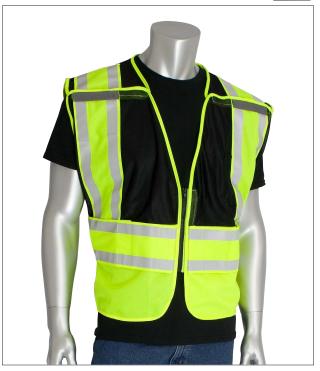

# SPECIFICATION SHEET 302-PSV-BLK-NL

# ANSI/ISEA 207 PUBLIC SAFETY VEST

- Breathable mesh top, durable solid bottom
- 5 point breakaway
- Off shoulder breakaway system for added comfort
- · Adjustable hook & loop sides for universal fit
- 2 mic tabs with reinforced stitching
- Oversized lower internal pocket, 1 external pen pocket on chest
- Breakaway zipper front closure

## **APPLICATIONS**

- Safety personnel
- Security
- · Law enforcement