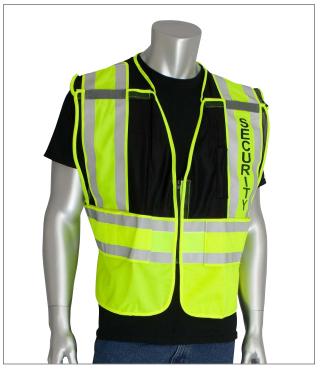

# ANSI/ISEA 207 PUBLIC SAFETY VEST WITH SECURITY LOGO

- Breathable mesh top, durable solid bottom
- 5 point breakaway
- Off shoulder breakaway system for added comfort
- · Adjustable hook & loop sides for universal fit
- 2 mic tabs with reinforced stitching
- Oversized lower internal pocket, 1 external pen pocket on chest
- Breakaway zipper front closure

### **APPLICATIONS**

- Safety personnel
- Security
- · Law enforcement