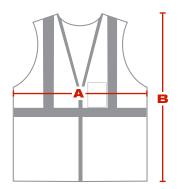

# **DIMENSIONS** (in/cm)

|   | M / XL   | 2X / 5X  |      |      |  |
|---|----------|----------|------|------|--|
| A | 44.1/112 | 49.2/125 | <br> | <br> |  |
| В | 24.4/62  | 24.4/62  | <br> | <br> |  |