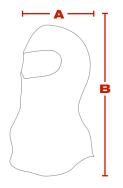

#### DIMENSIONS (in/cm)

|   | OSFM         |      |      |
|---|--------------|------|------|
| Α | 10.5 / 26.7  | <br> | <br> |
| В | 17.25 / 43.8 | <br> | <br> |