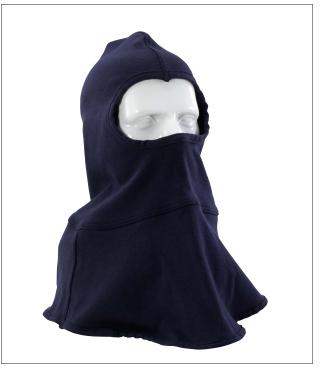

#### ARC/FR WESTEX ULTRASOFT 6.5 OZ RIB KNIT SINGLE LAYER BALACLAVA

- Arc Rating: ATPV 12.1 calories/cm<sup>2</sup> HRC2
- 86% Cotton/12% High Tenacity Nylon/ 2% Spandex
- Single Layer 6.5oz
- Navy
- Meets U.S. NFPA 70E, ASTM F1506
- One size fits most

#### **TECHNICAL DATA**

| MATERIAL     | 86% Cotton/12% High Tenacity Nylon/ 2% Spandex |  |  |  |
|--------------|------------------------------------------------|--|--|--|
| CONSTRUCTION | 6.5oz Cotton Rib                               |  |  |  |
| COLOR        | Navy                                           |  |  |  |
| SIZES        | One Size Fits Most                             |  |  |  |
| PACKAGING    | 1 per polybag; 50 per case                     |  |  |  |
| CASE         | 13" x 16" x 24" / 33cm x 40.6cm x 60.9cm       |  |  |  |
| CASE WEIGHT  | 44.0 lbs / 20.0 kg                             |  |  |  |
| C00          | USA                                            |  |  |  |
| HARM CODE    | 6505.90.1540                                   |  |  |  |