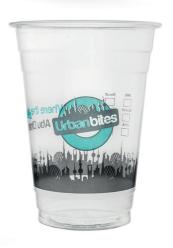

## vegware Custom PRINT

Fancy showing off your logo and brand colors, but still demand the greenest packaging? Vegware's in-house custom print service helps you brand our award-winning eco catering disposables.

## **DESIGN OPTIONS ARE ENDLESS!**

Add special effects like embossing and foil stamps, or even a tear-off tab to transform your cup into a promo voucher or lottery ticket. Whether you use Vegware cups, food cartons or anything in between, Custom Print offers a full creative service to showcase your brand.