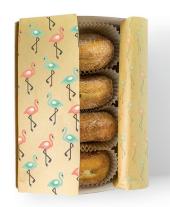

## vegware Custom PRINT

Fancy showing off your logo and brand colors, but still demand the greenest packaging? Vegware's in-house custom print service helps you brand our award-winning eco catering disposables.

## **DESIGN OPTIONS ARE ENDLESS!**

Add special effects like embossing and foil stamps, or even a tear-off tab to transform your cup into a promo voucher or lottery ticket. Whether you use Vegware cups, food cartons or anything in between, Custom Print offers a full creative service to showcase your brand.

| Product                        | MOQ                                     | No of colors                 | Lead time*    |
|--------------------------------|-----------------------------------------|------------------------------|---------------|
| Single wall hot cups           | 50,000                                  | Full color CYMK / 4 pantones | 12 - 14 weeks |
| Double wall hot cups           | 5,000                                   | Full color CYMK / 4 pantones | 12 - 14 weeks |
| Espresso hot cups (4oz)        | 50,000 (logo) /<br>100,000 (full cover) | Full color CYMK / 4 pantones | 12 - 14 weeks |
| Embossed hot cups              | 100,000                                 | Full color CYMK / 6 pantones | 12 - 14 weeks |
| Cup sleeves, corrugated        | 50,000                                  | 4 colors                     | 12 - 14 weeks |
| Standard PLA cold cups         | 50,000                                  | 5 colors                     | 12 - 14 weeks |
| Paper cold cups                | 100,000                                 | Full color CMYK / 6 pantones | 12 - 14 weeks |
| CPLA cutlery packs - wrapper   | 125,000                                 | 2 colors                     | 12 - 14 weeks |
| Wooden cutlery                 | 50,000                                  | 1 color                      | 12 - 14 weeks |
| Soup containers                | 50,000                                  | Full color CYMK / 4 pantones | 12 - 14 weeks |
| Bon Appetit bowl               | 100,000                                 | Full color CYMK / 6 pantones | 12 - 14 weeks |
| PLA round deli container & lid | 100,000                                 | 5 colors                     | 12 - 14 weeks |
| Window boxes                   | 25,000                                  | 4 colors                     | 12 weeks      |
| Glassine window bags           | 25,000                                  | Full color CYMK / 4 pantones | 10 - 12 weeks |
| Therma bag                     | 120,000                                 | 4 colors                     | 8 - 10 weeks  |
| Ovenable wrap                  | 64,000                                  | 4 colors                     | 8 - 10 weeks  |
| Waxed deli paper               | 60,000                                  | 3 colors                     | 12 - 14 weeks |
| Stickers                       | 25,000                                  | Full color CYMK / 7 pantones | 4 - 6 weeks   |
| Platter boxes                  | 25,000                                  | Please enquire               |               |
| Sandwich wedges                | 25,000                                  | Please enquire               |               |
| Carry packs                    | 25,000                                  | Please enquire               |               |