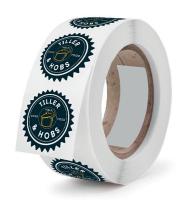

| Product                        | MOQ                                     | No of colors                 | Lead time*    |
|--------------------------------|-----------------------------------------|------------------------------|---------------|
| Single wall hot cups           | 50,000                                  | Full color CYMK / 4 pantones | 12 - 14 weeks |
| Double wall hot cups           | 5,000                                   | Full color CYMK / 4 pantones | 12 - 14 weeks |
| Espresso hot cups (4oz)        | 50,000 (logo) /<br>100,000 (full cover) | Full color CYMK / 4 pantones | 12 - 14 weeks |
| Embossed hot cups              | 100,000                                 | Full color CYMK / 6 pantones | 12 - 14 weeks |
| Cup sleeves, corrugated        | 50,000                                  | 4 colors                     | 12 - 14 weeks |
| Standard PLA cold cups         | 50,000                                  | 5 colors                     | 12 - 14 weeks |
| Paper cold cups                | 100,000                                 | Full color CMYK / 6 pantones | 12 - 14 weeks |
| CPLA cutlery packs - wrapper   | 125,000                                 | 2 colors                     | 12 - 14 weeks |
| Wooden cutlery                 | 50,000                                  | 1 color                      | 12 - 14 weeks |
| Soup containers                | 50,000                                  | Full color CYMK / 4 pantones | 12 - 14 weeks |
| Bon Appetit bowl               | 100,000                                 | Full color CYMK / 6 pantones | 12 - 14 weeks |
| PLA round deli container & lid | 100,000                                 | 5 colors                     | 12 - 14 weeks |
| Window boxes                   | 25,000                                  | 4 colors                     | 12 weeks      |
| Glassine window bags           | 25,000                                  | Full color CYMK / 4 pantones | 10 - 12 weeks |
| Therma bag                     | 120,000                                 | 4 colors                     | 8 - 10 weeks  |
| Ovenable wrap                  | 64,000                                  | 4 colors                     | 8 - 10 weeks  |
| Waxed deli paper               | 60,000                                  | 3 colors                     | 12 - 14 weeks |
| Stickers                       | 25,000                                  | Full color CYMK / 7 pantones | 4 - 6 weeks   |
| Platter boxes                  | 25,000                                  | Please enquire               |               |
| Sandwich wedges                | 25,000                                  | Please enquire               |               |
| Carry packs                    | 25,000                                  | Please enquire               |               |