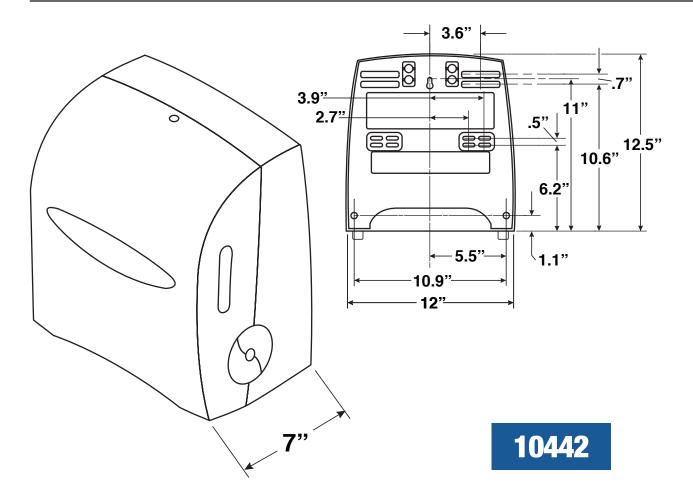

## SLIMROLL\* MANUAL TOUCHLESS HRT DISPENSER 1.75 HUB

Made of high impact plastic with a white cover and back. Clear front and side lenses for viewing product level. Dispenser advances and cuts a nominal 10 inches of towel when activated by pulling exposed towel. No-touch dispensing system helps to minimize the spread of dirt and germs. Dispenser one 6" diameter roll with 1.75" core. Features include emergency feed knob and choice of key-activated spring lock or push button operation. One per case.

Suggested mounting height 48" from bottom of housing

NOTE: Unless otherwise noted, suggested mounting height is the distance from the floor to the bottom of the dispenser.

**(**